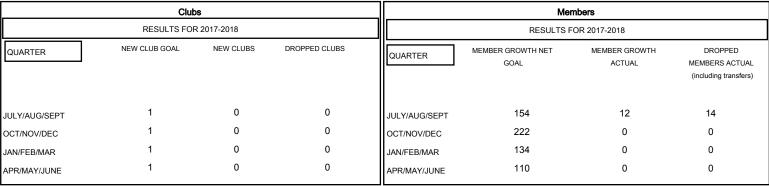

| DROPPED CLUBS: 0 |    |
|------------------|----|
| DROPPED MEMBERS  |    |
| DECEASED         | 3  |
| CLUB CANCELLED   | 0  |
| OTHER            | 11 |
| TOTAL            | 14 |

| 9 CLUBS OF 55 ADDED 1 OR MORE |    |
|-------------------------------|----|
| NEW MEMBERS                   |    |
|                               |    |
|                               |    |
|                               | ıl |