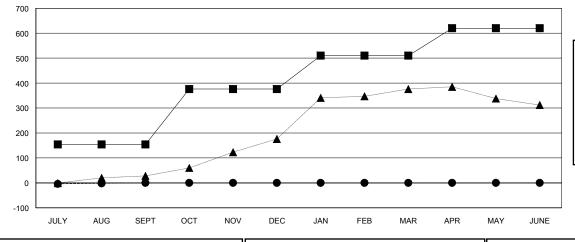

## GOALS AND ACTUAL NEW CLUBS CUMULATIVE

## GOALS AND ACTUAL MEMBERS CUMULATIVE

| -=-   | MEMBER GROWTH NET GOAL      |  |
|-------|-----------------------------|--|
| -•-   | MEMBER GROWTH ACTUAL        |  |
| - 🛦 - | LAST YEAR MEMBERSHIP ACTUAL |  |
|       |                             |  |
|       |                             |  |
|       |                             |  |